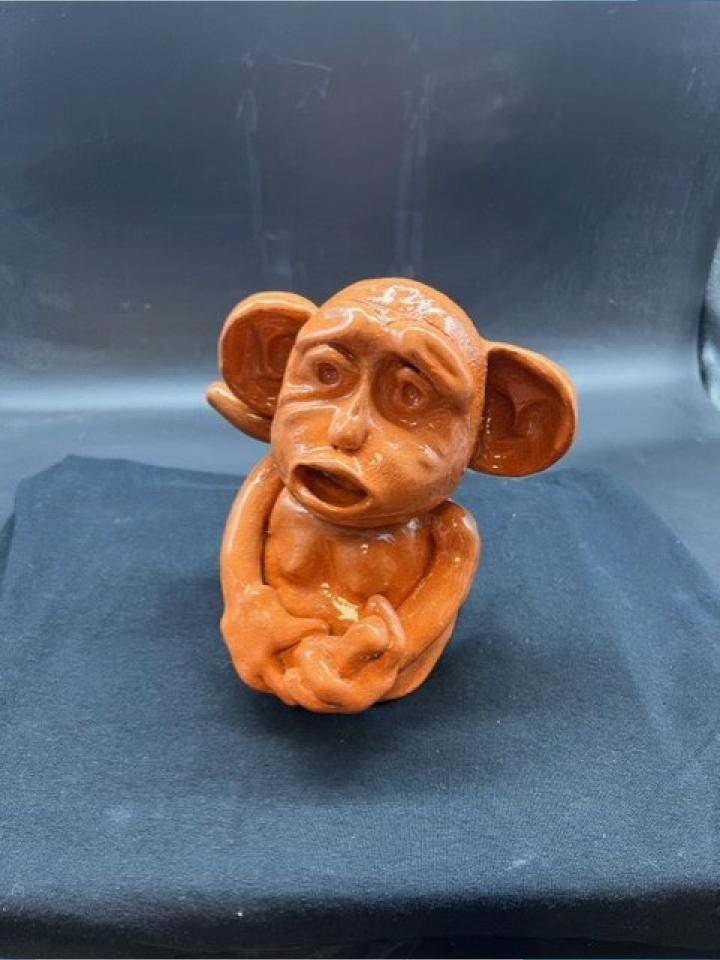

## **Artist Statement**

I created a sitting monkey using Naraja Earthenware Clay. It took quite a long time to get this monkey like I wanted. I was thinking of my mom when constructing this monkey because she loves them. The monkey is made by sculpting and then hollowing. It is her favorite animal. I tried to capture a monkey as best I could by examining and studying them. I love how it turned out and am proud of myself for sticking with it.